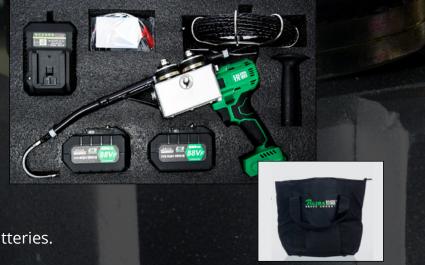

## **PACKAGE INCLUDES:**

- A device for threading in cable
- Threading cable 30 meters
- A handle for tightening and strengthening.
- Hex key
- 2 pcs clasp for wire lock
- 4 pcs pulling rubbers (alternators)
- Alternators 6 pcs Teflon movers for the threading into the pipe
- Big fabric bag for all the accessories and the system itself.
- Additional 2 pcs of 21 V 4000 MaH batteries.
- Quick charger