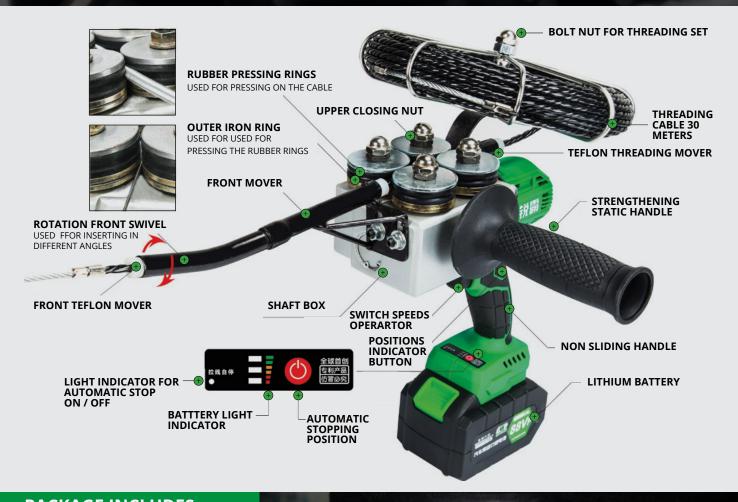

## **TECHNICAL SPECIFICATIONS AND COUNTERS:**

- Weight net without battery 4 kg
- Threading cable length- 30 meters thickness 5.8 mm
- Working time allocations 4 hours work for a full charged batte
- Battery lithium 21 v, 4000 mAh
- Pulling power- 90 kg

- Decibel 40 meter 1 db
- Working modes pulling/ pushing
- Pulling speed 50 meters per minute
- Regulating electronic speed- 0-2600 rpm
- Automatic stopping mechanism
- **Battery** indicator
- Working power 21 V